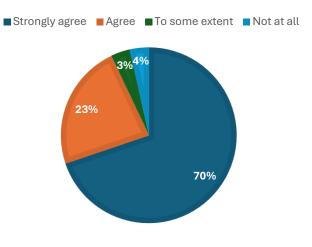

## **Question Wise Score**

| SI No.                | Question                                                | Score |
|-----------------------|---------------------------------------------------------|-------|
|                       | OVERALL AVERAGE CCORE                                   | 2.55  |
| OVERALL AVERAGE SCORE |                                                         | 3.55  |
| 1                     | How did you spend your college life?                    | 3.71  |
| 2                     | Do you think that the syllabus of the course studied at | 3.60  |
|                       | SIDDHINATH MAHAVIDYALAYA is suitable for holistic       |       |
|                       | development in your life?                               |       |
| 3                     | Do you think that the education imparted at             | 3.56  |
|                       | SIDDHINATH MAHAVIDYALAYA was useful and                 |       |
|                       | relevant in your occupation?                            |       |
| 4                     | Are you satisfied with the infrastructure of the        | 3.47  |
|                       | SIDDHINATH MAHAVIDYALAYA?                               |       |
| 5                     | Are you satisfied with the extra curricular activities  | 3.39  |
|                       | organised by the SIDDHINATH MAHAVIDYALAYA?              |       |
| 6                     | Are you satisfied with the effort taken by SIDDHINATH   | 3.55  |
|                       | MAHAVIDYALAYA to connect with the Alumni?               |       |