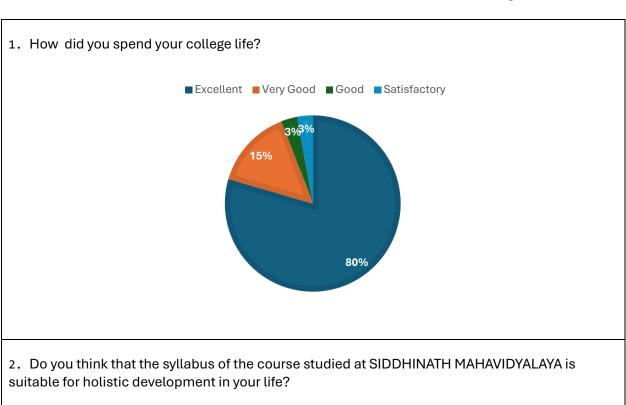

## **Question Wise Score**

| SI No.                | Question                                                | Score |
|-----------------------|---------------------------------------------------------|-------|
|                       | OVERALL AVERAGE CCORE                                   | 2.55  |
| OVERALL AVERAGE SCORE |                                                         | 3.55  |
| 1                     | How did you spend your college life?                    | 3.71  |
| 2                     | Do you think that the syllabus of the course studied at | 3.60  |
|                       | SIDDHINATH MAHAVIDYALAYA is suitable for holistic       |       |
|                       | development in your life?                               |       |
| 3                     | Do you think that the education imparted at             | 3.56  |
|                       | SIDDHINATH MAHAVIDYALAYA was useful and                 |       |
|                       | relevant in your occupation?                            |       |
| 4                     | Are you satisfied with the infrastructure of the        | 3.47  |
|                       | SIDDHINATH MAHAVIDYALAYA?                               |       |
| 5                     | Are you satisfied with the extra curricular activities  | 3.39  |
|                       | organised by the SIDDHINATH MAHAVIDYALAYA?              |       |
| 6                     | Are you satisfied with the effort taken by SIDDHINATH   | 3.55  |
|                       | MAHAVIDYALAYA to connect with the Alumni?               |       |