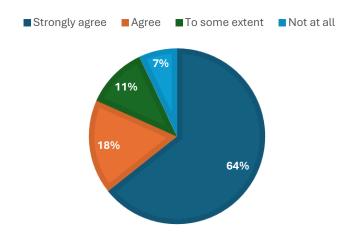

## **Question Wise Feedback Statistics Graphs**

4. Are you satisfied with the infrastructure of the SIDDHINATH MAHAVIDYALAYA?

5. Are you satisfied with the extra curricular activities organised by the SIDDHINATH MAHAVIDYALAYA?

6. Are you satisfied with the effort taken by SIDDHINATH MAHAVIDYALAYA to connect with the Alumni?