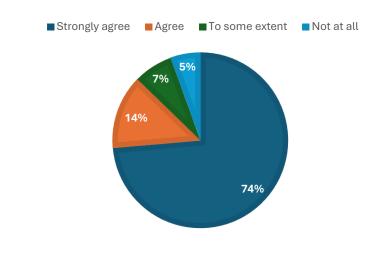

6. Are you satisfied with the effort taken by SIDDHINATH MAHAVIDYALAYA to connect with the Alumni?