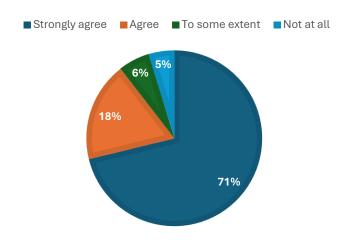

## **Question Wise Feedback Statistics Graphs**

4. Are you satisfied with the infrastructure of the SIDDHINATH MAHAVIDYALAYA?

5. Are you satisfied with the extra curricular activities organised by the SIDDHINATH MAHAVIDYALAYA?