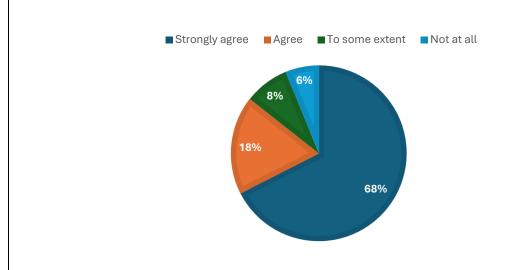

## **Question Wise Feedback Statistics Graphs**

4. Are you satisfied with the infrastructure of the SIDDHINATH MAHAVIDYALAYA?

5. Are you satisfied with the extra curricular activities organised by the SIDDHINATH MAHAVIDYALAYA?